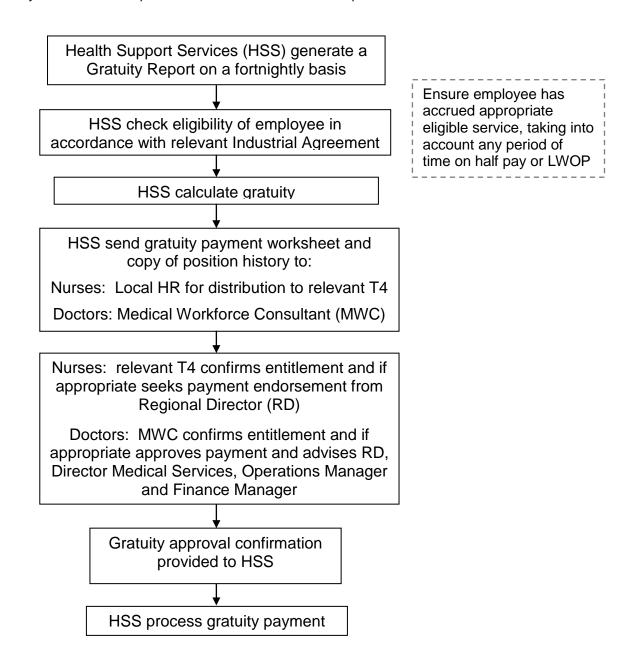

## **Rural Gratuities Payment Flow Chart**

## Applicable\* to:

- WA Health System Medical Practitioners AMA Industrial Agreement 2016 \*\*\*
- WA Health System United Voice Enrolled Nurses, Assistants in Nursing, Aboriginal and Ethnic Health Workers Industrial Agreement 2016 \*\*
- WA Health System Australian Nursing Federation Registered Nurses, Midwives,
  Enrolled (Mental Health) and Enrolled (Mothercraft) Nurses Industrial Agreement 2016 \*\*
  - \* The above Agreements are likely to be superseded from time to time in which case the latest version is to be used
  - \*\* Does not apply to those staff who commenced employment after 17 June 2011
  - \*\*\* Applies only to those medical practitioners north of the 26<sup>th</sup> South parallel